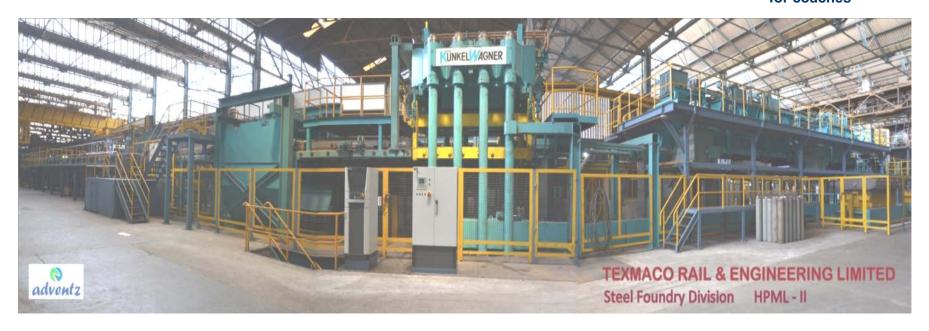

## **Steel Foundry Division**

- Largest in India: Annual capacity 30,000 tonnes.
- 2 Fully automatic, PLC controlled Moulding lines and sand systems (High precision and reproducibility)
- Exports to niche markets Australia, Scandinavian countries , USA, etc.
- ISO 9001 certified & accredited as 'Class A' Foundry by Indian Railways
- Only Indian Foundry accredited by **Association of American Railroads & CIS Countries**