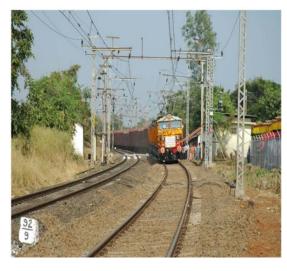

### **DC Traction**

- Over Head Electrification (OHE)
- **Sub Station**

### **AC Traction**

- Over Head Electrification (OHE)
- **Sub Station**

### **Ancillary Works**

- Cable Network
- **Incoming Power Supply Arrangement**

## **Bright Power Projects -**