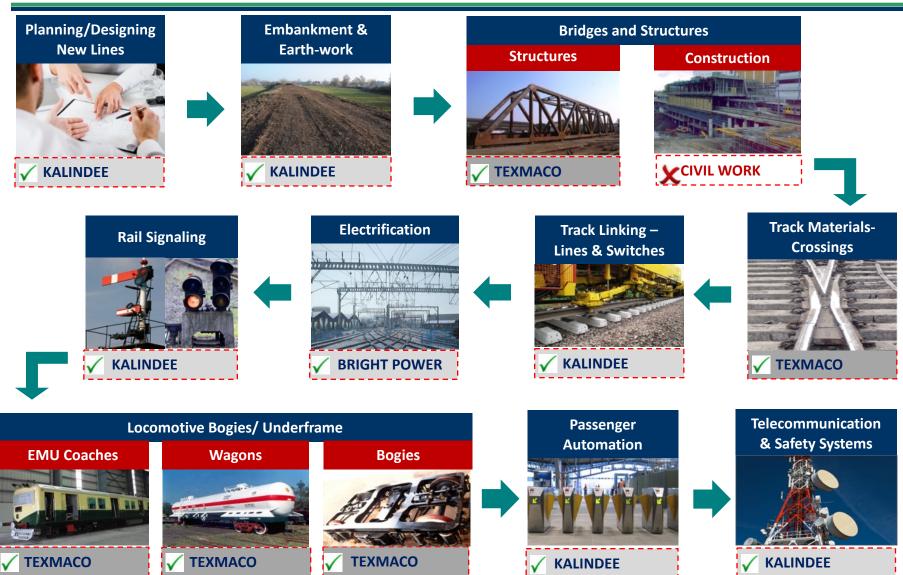

### One stop solution for Railway systems

## Texmaco Rail + Kalindee Rail + Bright Power: Total Solutions player in Rail Segment