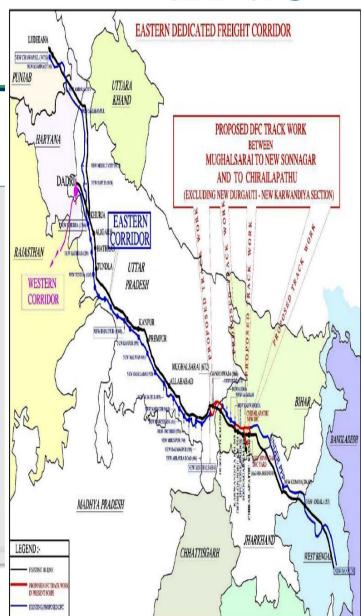

# MAJOR TURNKEY PROJECTS IN HAND

डेडीकेटेड फ्रेंट कारीडोर DEDICATED FREIGHT CORRIDOR (WESTERN)

# Dedicated Freight Corridor

(Rewari - Vadodra)

- Total Project Value: 5384 Million USD
- Value of S&T Work: 294.39 Million USD
- Total Route Length: 970 Kms
- Complete Design Build Lump Sum Contract for Signalling & Telecommunication.

# MAJOR TURNKEY PROJECTS IN HAND

# Dedicated Freight Corridor

(MughalS&hairaddaybeathSx)nnagar &

- Total Project Value: 384 Million USD
- Value of Track Work: 28.80 Million USD
- Total Track Length: 144 Kms
- Complete Design Build Lump Sum Contract for Trackwork.