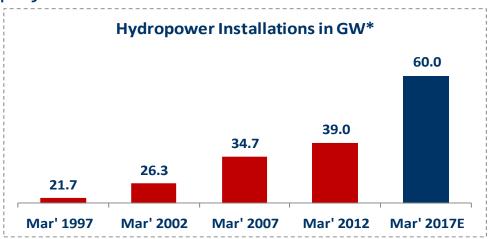

| *Based on Central Election Authority (CEA) repor |
|--------------------------------------------------|
|--------------------------------------------------|

| Projects Executed/ Unit | <u> </u>      |  |  |
|-------------------------|---------------|--|--|
| India                   | Capacity (MW) |  |  |
| Dewang, Arunachal       | 3,000         |  |  |
| Subansiri, Arunanchal   | 2,000         |  |  |
| Tehri Pass, Uttarakhand | 1,000         |  |  |
| Parbati, H.P.           | 800           |  |  |
| Pakaldul, J & K         | 700           |  |  |
| Teesta V, Sikkim        | 510           |  |  |
| Vishnugarh, Pipalkoti   | 444           |  |  |
| Purulia, West Bengal    | 400           |  |  |

| Overseas                 | Capacity (MW) |  |  |
|--------------------------|---------------|--|--|
| Sankosh, Bhutan          | 4,060         |  |  |
| Manas, Bhutan            | 2,800         |  |  |
| Tuanku Ja' far, Malaysia | 1,500         |  |  |
| Tala, Bhutan             | 1,020         |  |  |
| Tamakoshi, Nepal         | 456           |  |  |