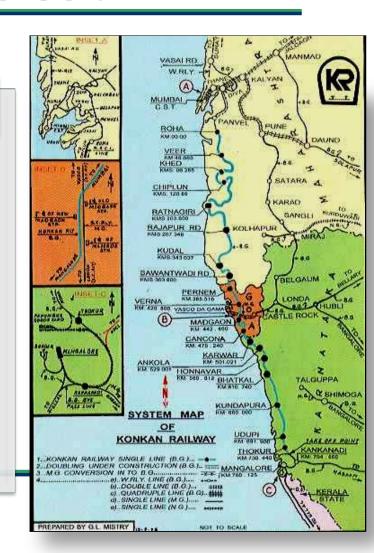

# MAJOR TURNKEY PROJECTS COMPLETED

# South Central Railway (Gooty - Pullampet)

- Total Signalling Stations: 23 Nos (Electronic Interlocking)
- Value of work: 23 million USD
- Length of section: 151.05 Route Kms.
- Highest Quality standards maintained.
- On Time Completion.
- Work won all round appreciation.