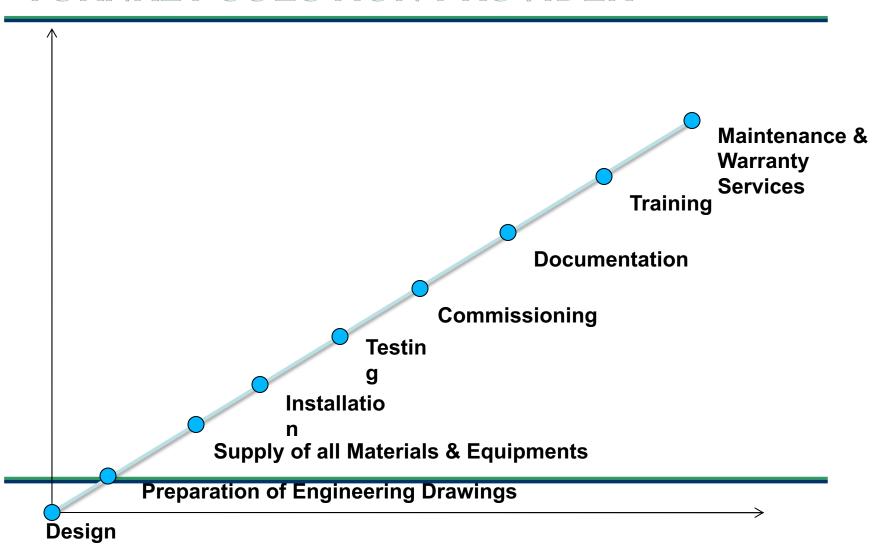

- Wireless Networks (GSM)
- Microwave/UHF Radio Towers
- Cab Radio

#### **Automatic Fare Collection**

- Installation of Gates
- Operational Control Centre
- Software Development Centre
- Ticket Office Machine/ Ticket Readers





### **Kalindee:**

## **Key Achievements ..**





### Pioneers in

- Signaling work contracts in India
- Installing Longest Optical Fibre Network of 1,000 Kms
- Highest Speed of Track Construction (2Km per day)
- Highest Test Speed of track (130 Kmph on the very first trial)
- Executing largest signaling contract of 54 Stations
- Installing Contactless Automatic Fare Collection System for Delhi Metro
- Installing Ballastless Track for Underground Section of Delhi Metro
- Executing Turnkey Rail Facility Work for private sidings



## TURNKEY SOLUTION PROVIDER





## **OUR - EXPERTISE**

|                                  | Railway | Metro | Private Siding |
|----------------------------------|---------|-------|----------------|
| BALLASTED TRACK                  | ✓       | ✓     | <b>√</b>       |
| BALLASTLESS<br>TRACK             | ×       | ✓     | <b>√</b>       |
| SIGNALLING                       | ✓       | ×     | <b>√</b>       |
| TELECOM                          | ✓       | ×     | ✓              |
| AUTOMATIC FARE COLLECTION SYSTEM | ×       | ✓     | ×              |

Note: -Civil work related to track work like Earthwork, Bridge work, Buildings etc is also executed by us.



## TRACK EXPERIENCE

Gauge Conversion

1571 Kms

New Line & Siding Line

852 Kms

Installations of Points & Crossings

1519 Nos

Yard Remodeling

125 Kms

**