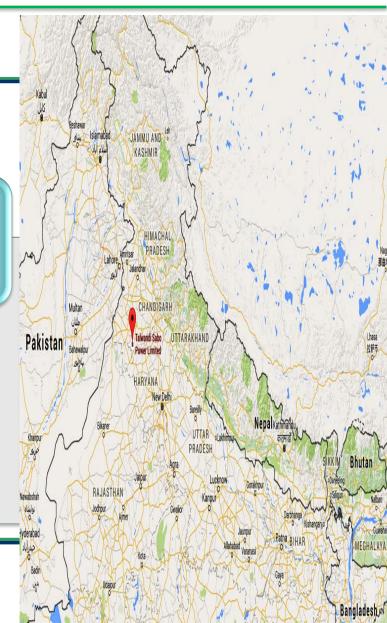

## Talwandi Sabo Power Ltd. (Mansa)

- Project Value: 197 Million USD
- Work Value: 74.18 Million USD
- Track Linking: 67 Route Kms.
- Work won all round appreciation.