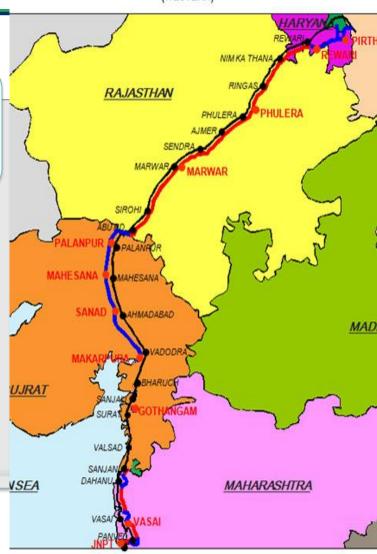

# Dedicated Freight Corridor

(Rewari - Vadodra)

- Total Project Value: 5384 Million USD
- Value of S&T Work: 294.39 Million USD
- Total Route Length: 970 Kms
- Complete Design Build Lump Sum Contract for Signalling & Telecommunication.