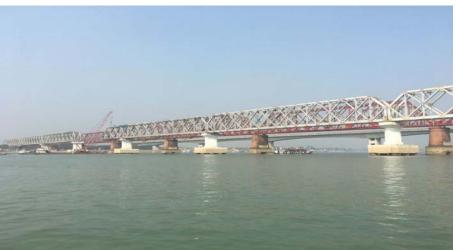

# TexRail: Bridges

- The major projects of Bridge & Structural Division started from September, 2014
- During September, 2014 to July 2016, the bridge division could achieve a turnover of Rs.100 crores.
- The current orders on hand are as under:

| Sl. No. | Bridge name                          | Quantity of Steel<br>(MT) | Contract Value<br>(Rs) |
|---------|--------------------------------------|---------------------------|------------------------|
| 1       | TITAS RAILWAY BRIDGE<br>(BANGLADESH) | 1096                      | 8.83 Cr.               |
| 2       | BHAIRAB RAILWAY BRIDGE (BANGLADESH)  | 6795                      | 79.44 Cr.              |
| 3       | SRI LANKAN RAILWAY                   | 750                       | 6.82 Cr.               |
|         | Total                                | 8641                      | 95.09 Cr.              |