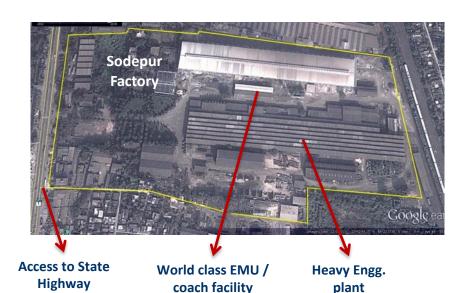

### **TexRail: Infrastructure**

Constructed area: 2.2 Mn. sq ft. Open area: 4 Mn. sq ft.

All Factories are within

a radius of 5 km

15 Railway lines inside plant (capacity 6 Rakes at a Time)

**Belgharia Works** 

4,00,000+ sq ft of manufacturing capacity

**Steel Casting Foundry** 

Social Infrastructure

10 km+ of Railway Tracks within premises

**Access to State Highway** 

Facility for loco subassembilies

Heavy Engg. plant