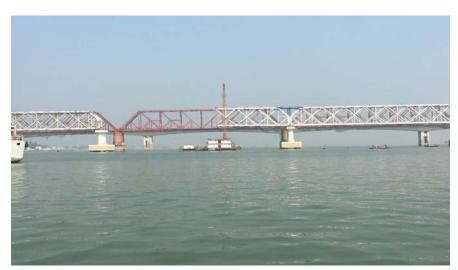

# TexRail: Bridges

- The major projects of Bridge & Structural Division started from September, 2014
- During September, 2014 to July 2016, the bridge division could achieve a turnover of Rs.100 crores.
- The current orders on hand are as under:

| Sl. No. | Bridge name                          | Quantity of Steel<br>(MT) | Contract Value<br>(Rs) |
|---------|--------------------------------------|---------------------------|------------------------|
| 1       | TITAS RAILWAY BRIDGE<br>(BANGLADESH) | 1096                      | 8.83 Cr.               |
| 2       | BHAIRAB RAILWAY BRIDGE (BANGLADESH)  | 6795                      | 79.44 Cr.              |
| 3       | SRI LANKAN RAILWAY                   | 750                       | 6.82 Cr.               |
|         | Total                                | 8641                      | 95.09 Cr.              |