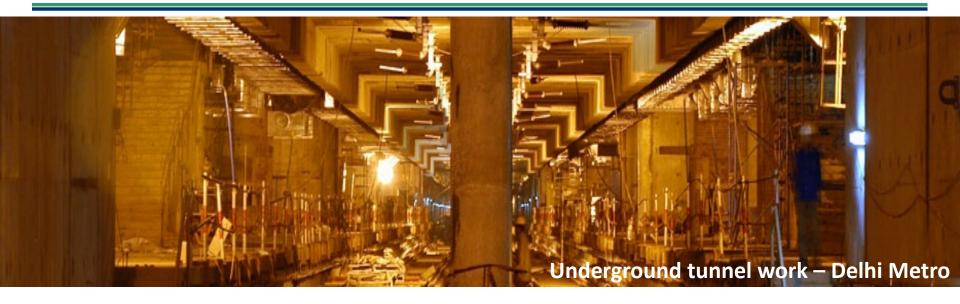

### Pioneers in

- Signaling work contracts in India
- Installing Longest Optical Fibre Network of 1,000 Kms
- Highest Speed of Track Construction (2Km per day)
- Highest Test Speed of track (130 Kmph on the very first trial)
- Executing largest signaling contract of 54 Stations
- Installing Contactless Automatic Fare Collection System for Delhi Metro
- Installing Ballastless Track for Underground Section of Delhi Metro
- Executing Turnkey Rail Facility Work for private sidings