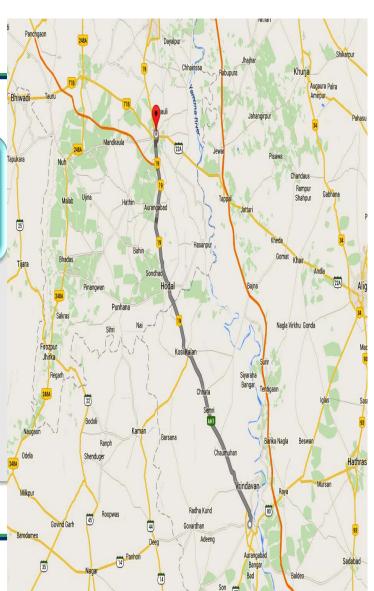

# Northern Railway (Rohilla - Rewari)

- Project Value: 107 Million USD
- Work Value: 11.17 Million USD
- Track Linking: 79 Route Kms.
- Work won all round appreciation.