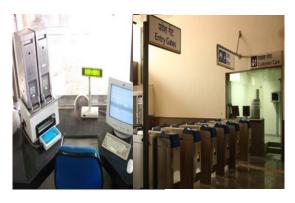

#### **Automatic Fare Collection**

- Installation of Gates
- Operational Control Centre
- Software Development Centre
- Ticket Office Machine/ Ticket Readers

### Pioneers in

- Signaling work contracts in India
- Installing Longest Optical Fibre Network of 1,000 Kms
- Highest Speed of Track Construction (2Km per day)
- Highest Test Speed of track (130 Kmph on the very first trial)
- Executing largest signaling contract of 54 Stations
- Installing Contactless Automatic Fare Collection System for Delhi Metro
- Installing Ballastless Track for Underground Section of Delhi Metro
- Executing Turnkey Rail Facility Work for private sidings