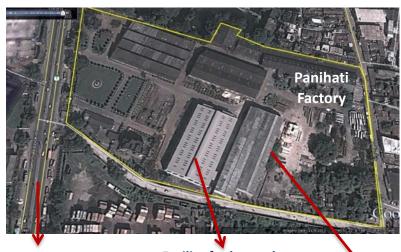

### **TexRail: Infrastructure**

Constructed area: 2.2 Mn. sq ft. Open area: 4 Mn. sq ft.

All Factories are within

a radius of 5 km

15 Railway lines inside plant (capacity 6 Rakes at a Time)

**Belgharia Works** 

4,00,000+ sq ft of manufacturing capacity

**Steel Casting Foundry** 

Social Infrastructure

10 km+ of Railway Tracks within premises

**Access to State Highway** 

Facility for loco subassembilies

Heavy Engg. plant